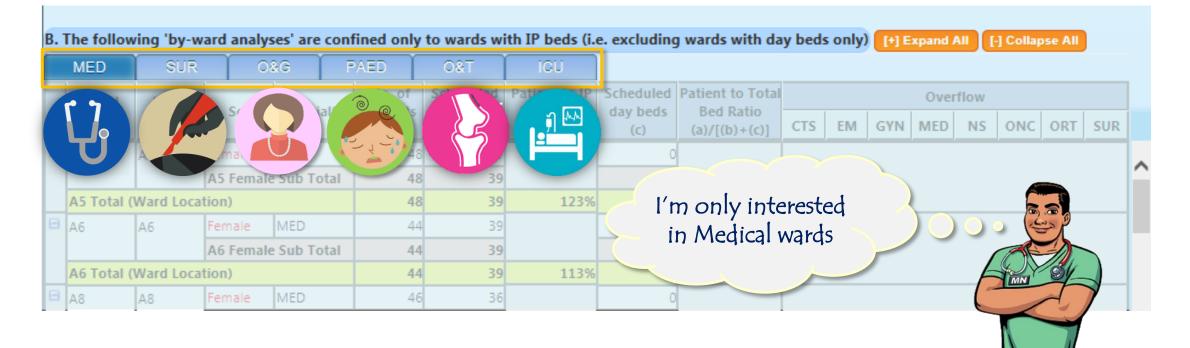

### Summary of today

(Today08:00 - refresh time)

I'm only interested
 in Medical wards

The page is ideal for 2 mins...