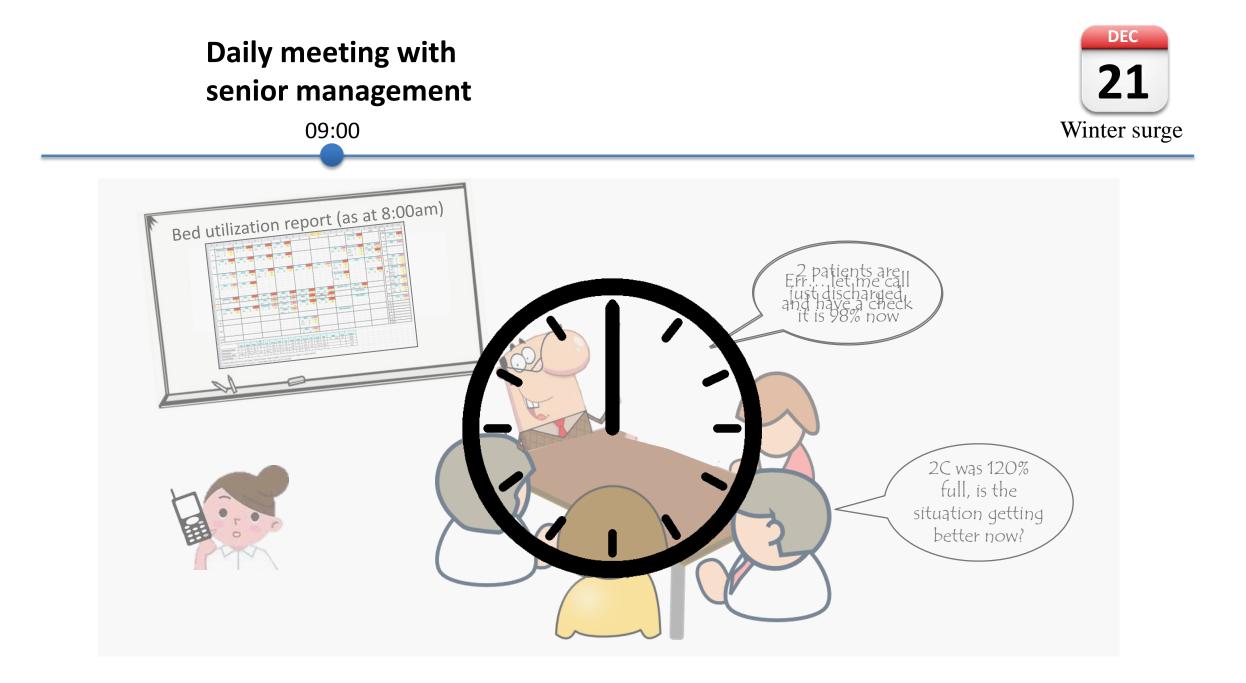

# **Daily meeting with** senior management Winter surge 09:00 Bed utilization report (as at 8:00am) 2 patients are discharged, 98% now 0

DEC

21