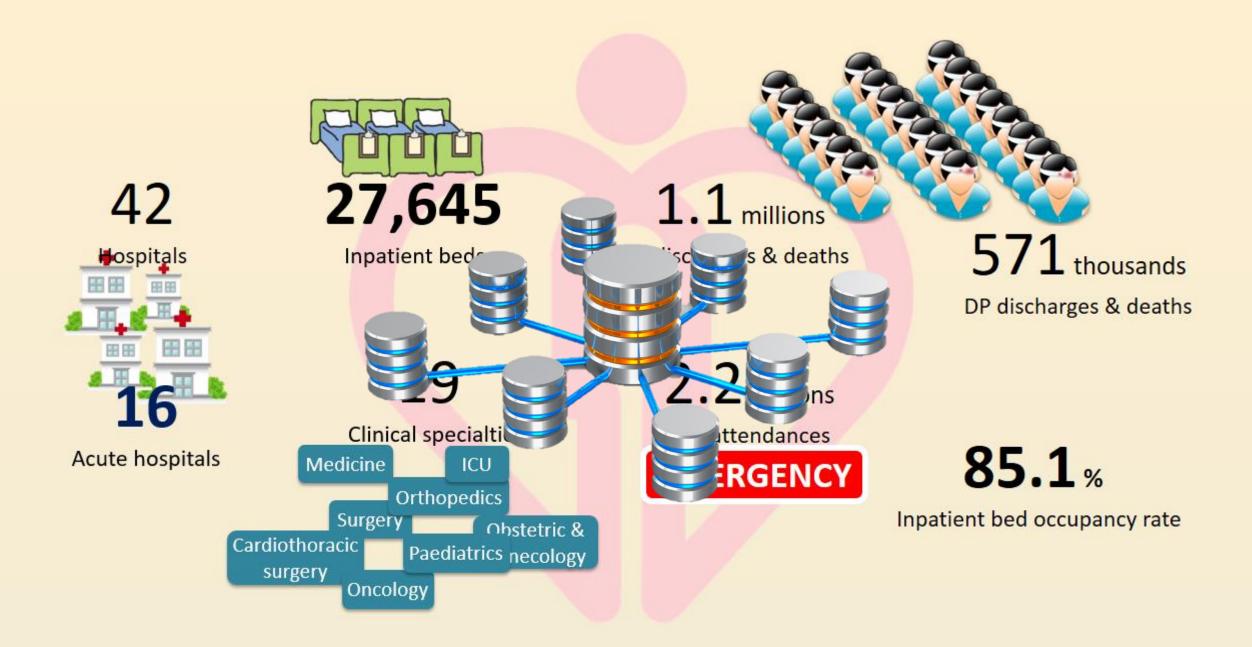

picture of hospital beds occupancy

Medical manager Surgery manager ICU manager



- Gordon
- Medical wards manager
- Orange Hospital
- In charge of all medical wards









2014/15 Hospital Authority data



## Governance

# **Bed Management System**

# Working Group

Prioritize ruthlessly (first things first)

Embrace your Informaticians (and feed them well)





The customer is always right (well, almost)

> Medical is an art and a science (and so is medical informatics)

## One step at a time

#### Seven principles for health informatics success

Source:

Cheung NT, Fung V, et al. Principles-based medical informatics for success: How Hong Kong built one of the world's largest integrated longitudinal electronic patient records. Presented at Medinfo 2007, Brisbane, Australia;307-10.



2014/15 Hospital Authority data





## **Hospital Bed Management Dashboard**

#### Welcome CORP\CHANTM [ Logout ] HOSPITAL Hospital Bed Management Dashboard Report status as at : 21-06-2016 / 10:39:52 Refresh this page Print this page A. Hospital Total 20/06/2016 08:00 - 21/06/2016 07:59 (Retrieved at : 21-06-2016 10:39) OH Admission Discharge $\sim$ Hospital OH – Orange Hospital AE Attendance Discharge Elective Emergency Total Other hospital Death Group by O Ward Location O Department (excld death) 548 448 411 27 7 245 203 OH 21/06/2016 08:00 - 21/06/2016 10:39 (Retrieved at : 21-06-2016 10:39) Admission Discharge AE Attendance Discharge Elective Emergency Total Other hospital Death (excld death) 97 79 84 13 7 1 2 Submit Reset B. The following 'by-ward analyses' are confined only to wa