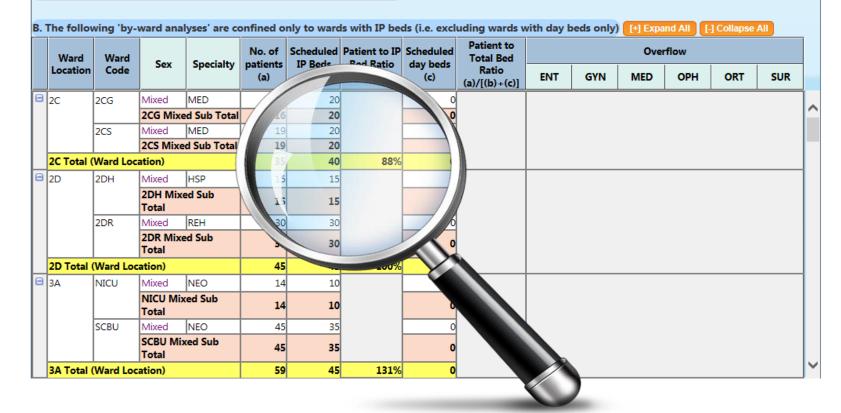

### **Patient admission**

09:00 11:00

Too bad, long queue for admission. Better call ward managers to discharge patients

| В. | The follow                | wing 'by | ward ana  | yses' are co | onfined o          | nly to ward | ls with IP be              | ds (i.e. excl         | uding wards w          | vith day k | eds only | [+] Expa | nd All [· | ] Collapse | All |   |
|----|---------------------------|----------|-----------|--------------|--------------------|-------------|----------------------------|-----------------------|------------------------|------------|----------|----------|-----------|------------|-----|---|
|    | Ward                      | Ward     | Sex       | Specialty    | No. of<br>patients |             | Patient to IP<br>Bed Ratio | Scheduled<br>day beds | Total Bed              |            | 1        | Over     | flow      |            | 1   |   |
|    | Location                  |          | Jen       | specialty    | (a)                | (b)         | (a)/(b)                    | (c)                   | Ratio<br>(a)/[(b)+(c)] | ENT        | GYN      | MED      | OPH       | ORT        | SUR |   |
|    | 6B                        | 6B       | Mixed     | MED          | 52                 | 40          |                            | 0                     |                        |            |          |          |           |            |     |   |
|    |                           |          | 6B Mixed  | Sub Total    | 52                 | 40          |                            | 0                     |                        |            |          |          |           |            |     | 1 |
|    | 6B Total (                | (Ward Lo | ation)    |              | 52                 | 40          | 130%                       | 0                     |                        |            |          |          |           |            |     |   |
| Ξ  | 9 7A 7                    | 7A       | Male      | SUR          | 39                 | 46          |                            | 0                     |                        |            |          |          |           |            |     | 1 |
|    |                           |          | 7A Male S | ub Total     | 39                 | 46          |                            | 0                     |                        |            |          |          |           |            |     |   |
|    | 7A Total                  | (Ward Lo | ation)    |              | 39                 | 46          | 85%                        | 0                     |                        |            |          |          |           |            |     |   |
| Ξ  | 7B                        | 7B       | Female    | SUR          | 32                 | 46          |                            | 0                     |                        |            |          |          |           |            |     | 1 |
|    |                           | B 7B     |           | Others       | 3                  |             |                            |                       |                        |            |          | 3 + 0    |           |            |     |   |
|    |                           |          | 7B Femal  | Sub Total    | 35                 | 46          |                            | 0                     |                        |            |          |          |           | -          |     |   |
|    | 7B Total (                | (Ward Lo | ation)    |              | 35                 | 46          | 76%                        | 0                     |                        |            |          |          |           |            |     |   |
| Θ  | <mark>7B Total (Wa</mark> | 8A       | Mixed     | SUR          | 42                 | 45          |                            | 0                     |                        |            |          |          |           | 3 + 1      | 1   |   |
|    |                           |          | Mixed     | Others       | 4                  |             |                            |                       |                        |            |          | 3 + 1    |           |            |     |   |
|    |                           |          | 8A Mixed  | Sub Total    | 46                 | 45          |                            | 0                     |                        |            |          |          |           |            |     |   |
|    | 8A Total                  | (Ward Lo | ation)    |              | 46                 | 45          | 102%                       | 0                     |                        |            |          |          |           |            |     |   |

Waiting for admission

- <u>Sex</u> • Male
- Female
- Mixed: Male & Female

| <b>B</b> . ' | The follow                    | wing 'by- | ward ana            | lyses' are co | onfined o          | nly to ward | ls with IP be              | ds (i.e. excl         | uding wards v           | vith day l | eds only | [+] Expa | ind All [· | ] Collapse   | All |    |
|--------------|-------------------------------|-----------|---------------------|---------------|--------------------|-------------|----------------------------|-----------------------|-------------------------|------------|----------|----------|------------|--------------|-----|----|
|              | Ward                          | Ward      | Sex                 | Specialty     | No. of<br>patients |             | Patient to IP<br>Bed Ratio | Scheduled<br>day beds | Patient to<br>Total Bed |            |          | Ove      | flow       |              |     |    |
|              | Location                      |           |                     |               | (a)                | (b)         | (a)/(b)                    | (c)                   | Ratio<br>(a)/[(b)+(c)]  | ENT        | GYN      | MED      | ОРН        | ORT          | SUR |    |
| Ξ            | 6B                            | 6B        | Mixed               | MED           | 52                 | 40          |                            | 0                     |                         |            |          |          |            | _            |     | Ι. |
|              |                               |           | 6B Mixed            | l Sub Total   | 52                 | 40          |                            | 0                     |                         |            | Ονε      | erflow   | spec       | ialties      | S   | 1  |
|              | 6B Total                      | (Ward Loc | ation)              |               | 52                 | 40          | 130%                       | 0                     |                         |            |          |          | •          |              |     |    |
| Ξ            | 7A                            | 7A        | Male                | SUR           | 39                 | 46          |                            | 0                     |                         |            |          |          |            |              |     |    |
|              |                               |           | 7A Male             | Sub Total     | 39                 | 46          |                            | 0                     |                         |            |          |          |            |              |     |    |
|              | 7A Total                      | (Ward Loc | ation)              |               | 39                 | 46          | 85%                        | 0                     |                         |            |          |          |            |              |     |    |
|              | 7B                            | 7B        | Female              | SUR           | 32                 | 46          |                            | 0                     |                         |            |          |          |            |              |     |    |
|              | <sup>3</sup> 7B               |           | Female              | Others        | 3                  |             |                            |                       |                         |            |          | 3 + 0    |            |              |     |    |
|              |                               |           | 7B Female Sub Total |               | 35                 | 46          |                            | 0                     |                         |            |          |          |            |              |     |    |
|              | 7B Total                      | (Ward Loc | ation)              |               | 35                 | 46          | 76%                        | 0                     |                         |            |          |          |            |              |     |    |
|              | 8A                            | 8A        | Mixed               | SUR           | 42                 | 45          |                            | 0                     |                         |            |          | 1        | (          |              |     |    |
|              | 7A Total (W<br>7B 71<br>7B 71 |           | Mixed               | Others        | 4                  |             |                            |                       |                         |            |          |          |            | 3 + <b>1</b> |     |    |
|              |                               |           | 8A Mixe             | d Sub Total   | 46                 | 45          |                            | 0                     |                         |            |          |          |            | $\smile$     |     |    |
|              | 8A Total                      | (Ward Loc | ation)              |               | 46                 | 45          | 102%                       | 0                     |                         |            |          |          |            |              |     |    |
|              |                               |           |                     |               |                    |             |                            |                       |                         |            |          |          |            |              |     |    |

|   | Ward                     | Ward      |                   |                       | No. of<br>patients |      | Patient to IP<br>Bed Ratio | Scheduled<br>day beds | Patient to<br>Total Bed | Overflow |                |             |     |          |       |   |
|---|--------------------------|-----------|-------------------|-----------------------|--------------------|------|----------------------------|-----------------------|-------------------------|----------|----------------|-------------|-----|----------|-------|---|
|   | Location                 | Code      | Sex               | Specialty             | (a)                | (b)  | (a)/(b)                    | (c)                   | Ratio<br>(a)/[(b)+(c)]  | ENT      | GYN            | MED         | ОРН | ORT      | SUR   |   |
| - | 6B                       | 6B        | Mixed             | MED                   | 52                 | 40   |                            | 0                     |                         |          |                |             |     |          |       |   |
|   |                          |           | 6B Mixed          | Sub Total             | 52                 | 40   |                            | 0                     |                         |          |                |             |     |          |       | 1 |
|   |                          | (Ward Loc | ation)            |                       | 52                 | 40   | 130%                       | 0                     |                         |          |                |             |     |          |       |   |
| 3 | 7A                       | 7A        | Male              | SUR                   | 39                 | 46   |                            | 0                     |                         |          |                |             |     |          |       |   |
|   |                          |           | 7A Male Sub Total |                       | 39                 | 46   |                            | 0                     |                         |          |                |             |     |          |       |   |
|   | 7A Total                 | (Ward Loc | ation)            |                       | 39                 | 46   | 85%                        | 0                     |                         |          |                |             |     |          |       |   |
| Э | 7B                       | 7B        | Female            | SUR                   | 32                 | 46   |                            | 0                     |                         |          |                |             |     |          |       |   |
|   |                          |           | Female            | Others                | 3                  |      |                            |                       |                         |          |                | 3 + 0       |     |          |       | 1 |
|   |                          |           | 7B Femal          | e Sub Total           | 35                 | 46   |                            | 0                     |                         |          |                |             |     |          |       | 1 |
|   | 7B Total (Ward Location) |           |                   | 35                    | 46                 | 76%  | 0                          |                       |                         |          |                |             |     |          |       |   |
| 3 | 8A                       | 8A        | Mixed SUR         | SUR                   | 42                 | 45   |                            | 0                     |                         |          |                | 1           |     |          |       |   |
|   |                          |           | Mixed             | Others                | 4                  |      |                            |                       |                         |          |                |             |     | 3 + 1    |       |   |
|   |                          |           | 8A Mixed          | Sub Total             | 46                 | 45   |                            | 0                     |                         |          |                | 1           |     |          |       | 1 |
|   | 8A Total                 | (Ward Loc | ation)            |                       | 46                 | 45   | 102%                       | 0                     |                         |          |                |             |     |          |       |   |
|   |                          | Sum of th | ne above          |                       | 1133               | 1218 | 93%                        | 83                    | 87%                     | 0 + 1    | 14 +           |             | + 2 | 3 + 2    | 0 + 3 |   |
|   | $\langle$                |           |                   | es, the c<br>ot too b |                    |      |                            |                       |                         |          | So m<br>overfl | any<br>ow?! |     | <b>)</b> |       | - |