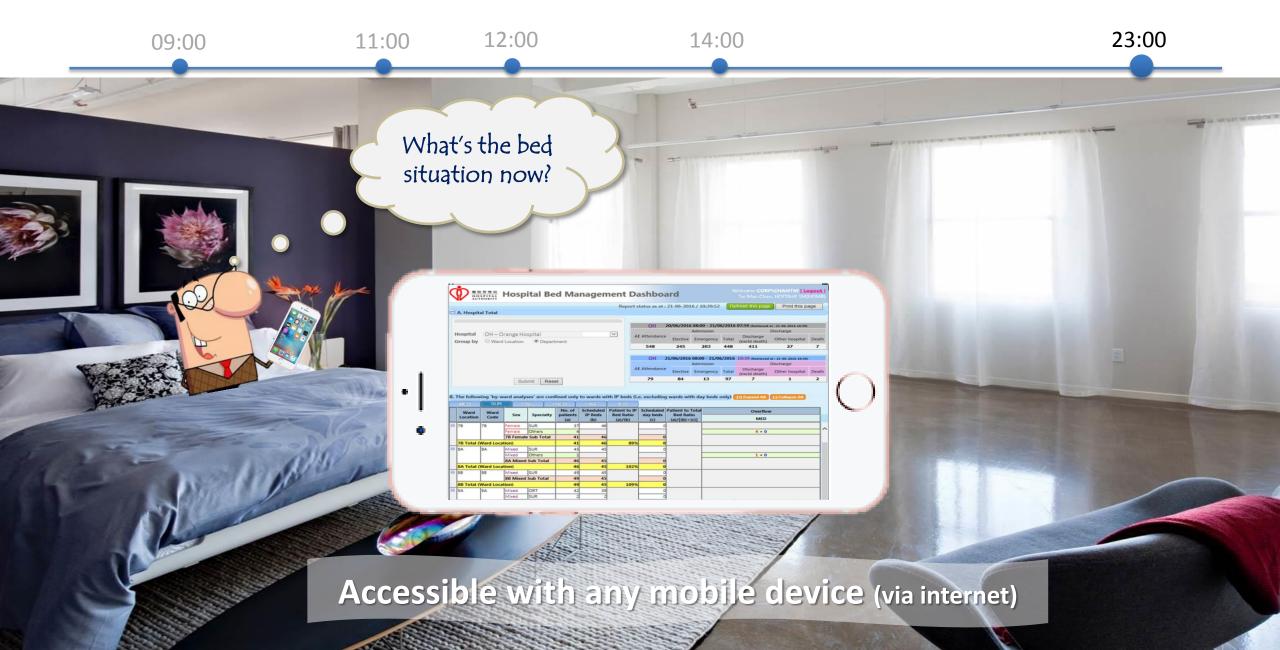

| (Ward Loc | ation)            |                       | 46                 | 45   | 102%                       | 0                     |                         |          |                |             |     |          |       |   |
|   |                          | Sum of th | ne above          |                       | 1133               | 1218 | 93%                        | 83                    | 87%                     | 0 + 1    | 14 +           |             | + 2 | 3 + 2    | 0 + 3 |   |
|   | $\langle$                |           |                   | es, the c<br>ot too b |                    |      |                            |                       |                         |          | So m<br>overfl | any<br>ow?! |     | <b>)</b> |       | - |







### At home







## Challenges

- Various operational practices among hospitals
- Different users different focus

Hospital Bed Management Dashboard

Ra Bran