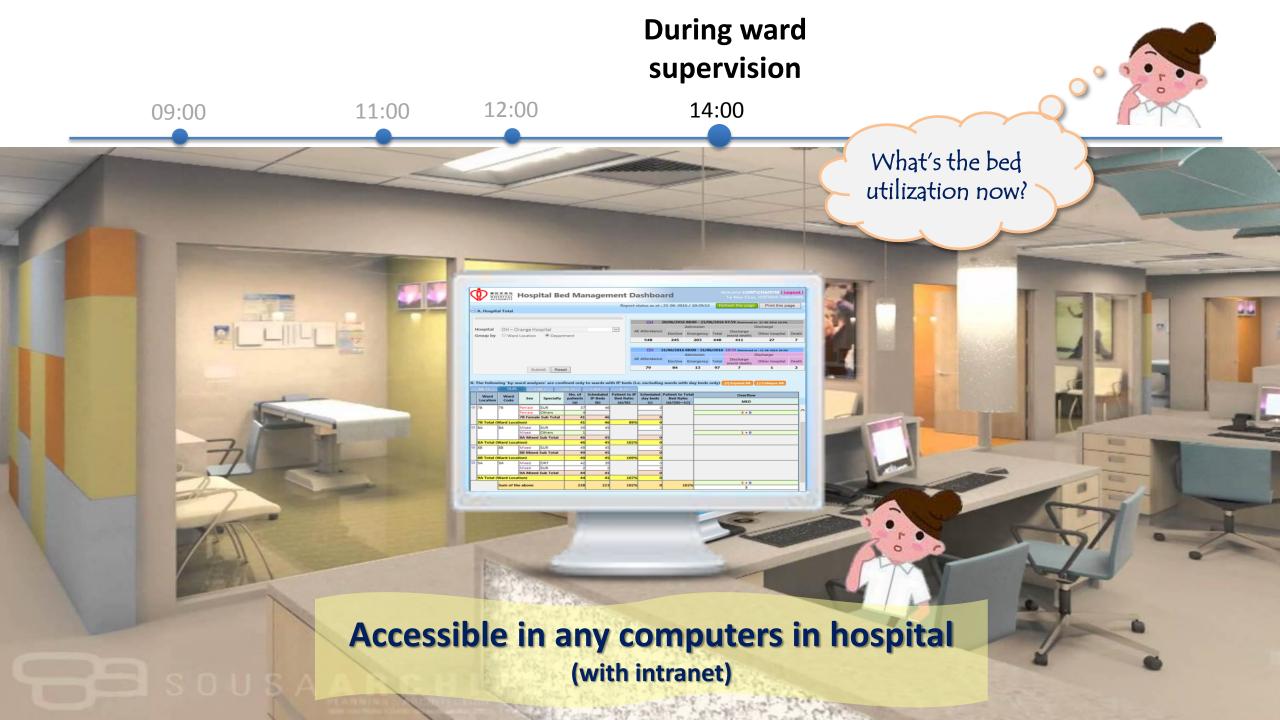

# **Daily meeting with** senior management Winter surge 09:00 Bed utilization report (as at 8:00am) 2 patients are discharged, 98% now 0

DEC

21