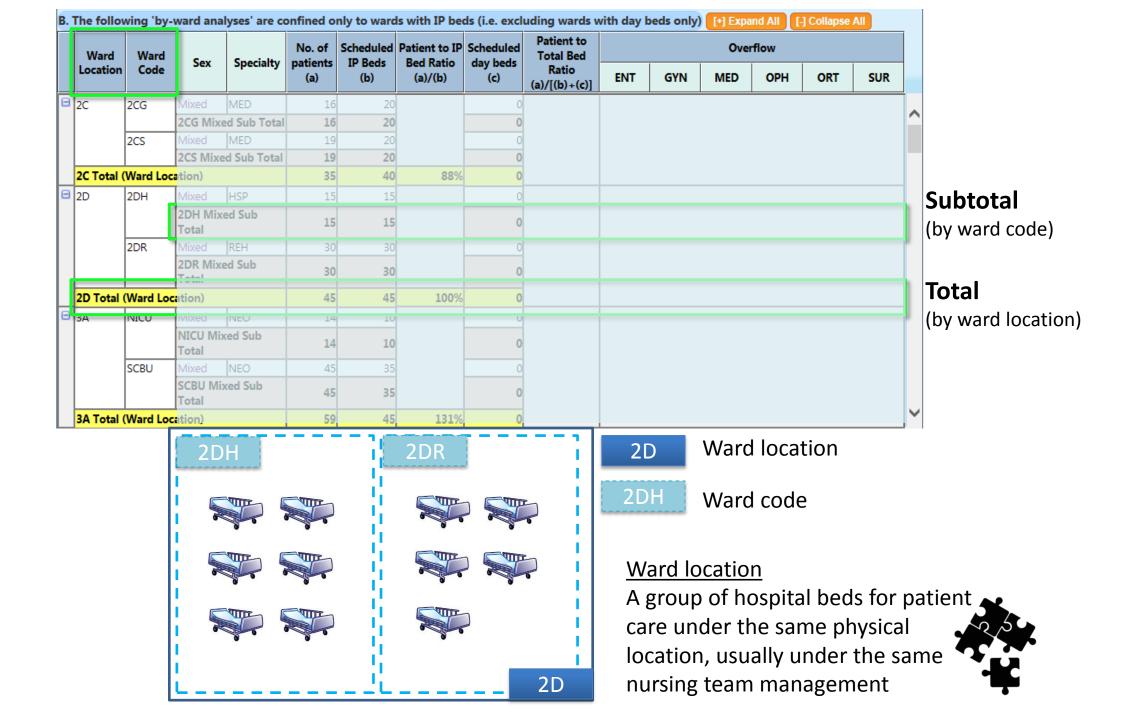

### **Patient admission**

09:00 11:00

Too bad, long queue for admission. Better call ward managers to discharge patients

| В. | The follow                | wing 'by | ward ana  | yses' are co | onfined o          | nly to ward | ls with IP be              | ds (i.e. excl         | uding wards w          | vith day k | eds only | [+] Expa | nd All [· | ] Collapse | All |   |
|----|---------------------------|----------|-----------|--------------|--------------------|-------------|----------------------------|-----------------------|------------------------|------------|----------|----------|-----------|------------|-----|---|
|    | Ward                      | Ward     | Sex       | Specialty    | No. of<br>patients |             | Patient to IP<br>Bed Ratio | Scheduled<br>day beds | Total Bed              |            | 1        | Over     | flow      |            | 1   |   |
|    | Location                  |          | Jen       | specialty    | (a)                | (b)         | (a)/(b)                    | (c)                   | Ratio<br>(a)/[(b)+(c)] | ENT        | GYN      | MED      | OPH       | ORT        | SUR |   |
|    | 6B                        | 6B       | Mixed     | MED          | 52                 | 40          |                            | 0                     |                        |            |          |          |           |            |     |   |
|    |                           |          | 6B Mixed  | Sub Total    | 52                 | 40          |                            | 0                     |                        |            |          |          |           |            |     | 1 |
|    | 6B Total (                | (Ward Lo | ation)    |              | 52                 | 40          | 130%                       | 0                     |                        |            |          |          |           |            |     |   |
| Ξ  | 9 7A 7                    | 7A       | Male      | SUR          | 39                 | 46          |                            | 0                     |                        |            |          |          |           |            |     | 1 |
|    |                           |          | 7A Male S | ub Total     | 39                 | 46          |                            | 0                     |                        |            |          |          |           |            |     |   |
|    | 7A Total                  | (Ward Lo | ation)    |              | 39                 | 46          | 85%                        | 0                     |                        |            |          |          |           |            |     |   |
| Ξ  | 7B                        | 7B       | Female    | SUR          | 32                 | 46          |                            | 0                     |                        |            |          |          |           |            |     | 1 |
|    |                           | B 7B     |           | Others       | 3                  |             |                            |                       |                        |            |          | 3 + 0    |           |            |     |   |
|    |                           |          | 7B Femal  | Sub Total    | 35                 | 46          |                            | 0                     |                        |            |          |          |           | -          |     |   |
|    | 7B Total (                | (Ward Lo | ation)    |              | 35                 | 46          | 76%                        | 0                     |                        |            |          |          |           |            |     |   |
| Θ  | <mark>7B Total (Wa</mark> | 8A       | Mixed     | SUR          | 42                 | 45          |                            | 0                     |                        |            |          |          |           | 3 + 1      | 1   |   |
|    |                           |          | Mixed     | Others       | 4                  |             |                            |                       |                        |            |          | 3 + 1    |           |            |     |   |
|    |                           |          | 8A Mixed  | Sub Total    | 46                 | 45          |                            | 0                     |                        |            |          |          |           |            |     |   |
|    | 8A Total                  | (Ward Lo | ation)    |              | 46                 | 45          | 102%                       | 0                     |                        |            |          |          |           |            |     |   |

Waiting for admission

- <u>Sex</u> • Male
- Female
- Mixed: Male & Female

| <b>B</b> . ' | The follow                    | wing 'by- | ward ana            | lyses' are co | onfined o          | nly to ward | ls with IP be              | ds (i.e. excl         | uding wards v           | vith day l | eds only | [+] Expa | ind All [· | ] Collapse   | All |    |
|--------------|-------------------------------|-----------|---------------------|---------------|--------------------|-------------|----------------------------|-----------------------|-------------------------|------------|----------|----------|------------|--------------|-----|----|
|              | Ward                          | Ward      | Sex                 | Specialty     | No. of<br>patients |             | Patient to IP<br>Bed Ratio | Scheduled<br>day beds | Patient to<br>Total Bed |            |          | Ove      | flow       |              |     |    |
|              | Location                      |           |                     |               | (a)                | (b)         | (a)/(b)                    | (c)                   | Ratio<br>(a)/[(b)+(c)]  | ENT        | GYN      | MED      | ОРН        | ORT          | SUR |    |
| Ξ            | 6B                            | 6B        | Mixed               | MED           | 52                 | 40          |                            | 0                     |                         |            |          |          |            | _            |     | Ι. |
|              |                               |           | 6B Mixed            | l Sub Total   | 52                 | 40          |                            | 0                     |                         |            | Ονε      | erflow   | spec       | ialties      | S   | 1  |
|              | 6B Total                      | (Ward Loc | ation)              |               | 52                 | 40          | 130%                       | 0                     |                         |            |          |          | •          |              |     |    |
| Ξ            | 7A                            | 7A        | Male                | SUR           | 39                 | 46          |                            | 0                     |                         |            |          |          |            |              |     |    |
|              |                               |           | 7A Male             | Sub Total     | 39                 | 46          |                            | 0                     |                         |            |          |          |            |              |     |    |
|              | 7A Total                      | (Ward Loc | ation)              |               | 39                 | 46          | 85%                        | 0                     |                         |            |          |          |            |              |     |    |
|              | 7B                            | 7B        | Female              | SUR           | 32                 | 46          |                            | 0                     |                         |            |          |          |            |              |     |    |
|              | <sup>3</sup> 7B               |           | Female              | Others        | 3                  |             |                            |                       |                         |            |          | 3 + 0    |            |              |     |    |
|              |                               |           | 7B Female Sub Total |               | 35                 | 46          |                            | 0                     |                         |            |          |          |            |              |     |    |
|              | 7B Total                      | (Ward Loc | ation)              |               | 35                 | 46          | 76%                        | 0                     |                         |            |          |          |            |              |     |    |
|              | 8A                            | 8A        | Mixed               | SUR           | 42                 | 45          |                            | 0                     |                         |            |          | 1        | (          |              |     |    |
|              | 7A Total (W<br>7B 71<br>7B 71 |           | Mixed               | Others        | 4                  |             |                            |                       |                         |            |          |          |            | 3 + <b>1</b> |     |    |
|              |                               |           | 8A Mixe             | d Sub Total   | 46                 | 45          |                            | 0                     |                         |            |          |          |            | $\smile$     |     |    |
|              | 8A Total                      | (Ward Loc | ation)              |               | 46                 | 45          | 102%                       | 0                     |                         |            |          |          |            |              |     |    |
|              |                               |           |                     |               |                    |             |                            |                       |                         |            |          |          |            |              |     |    |

|   | Ward                     | Ward      |                   |                       | No. of<br>patients |      | Patient to IP<br>Bed Ratio | Scheduled<br>day beds | Patient to<br>Total Bed | Overflow |                |             |     |          |       |   |
|---|--------------------------|-----------|-------------------|-----------------------|--------------------|------|----------------------------|-----------------------|-------------------------|----------|----------------|-------------|-----|----------|-------|---|
|   | Location                 | Code      | Sex               | Specialty             | (a)                | (b)  | (a)/(b)                    | (c)                   | Ratio<br>(a)/[(b)+(c)]  | ENT      | GYN            | MED         | ОРН | ORT      | SUR   |   |
| - | 6B                       | 6B        | Mixed             | MED                   | 52                 | 40   |                            | 0                     |                         |          |                |             |     |          |       |   |
|   |                          |           | 6B Mixed          | Sub Total             | 52                 | 40   |                            | 0                     |                         |          |                |             |     |          |       | 1 |
|   |                          | (Ward Loc | ation)            |                       | 52                 | 40   | 130%                       | 0                     |                         |          |                |             |     |          |       |   |
| 3 | 7A                       | 7A        | Male              | SUR                   | 39                 | 46   |                            | 0                     |                         |          |                |             |     |          |       |   |
|   |                          |           | 7A Male Sub Total |                       | 39                 | 46   |                            | 0                     |                         |          |                |             |     |          |       |   |
|   | 7A Total                 | (Ward Loc | ation)            |                       | 39                 | 46   | 85%                        | 0                     |                         |          |                |             |     |          |       |   |
| Э | 7B                       | 7B        | Female            | SUR                   | 32                 | 46   |                            | 0                     |                         |          |                |             |     |          |       |   |
|   |                          |           | Female            | Others                | 3                  |      |                            |                       |                         |          |                | 3 + 0       |     |          |       | 1 |
|   |                          |           | 7B Femal          | e Sub Total           | 35                 | 46   |                            | 0                     |                         |          |                |             |     |          |       | 1 |
|   | 7B Total (Ward Location) |           |                   | 35                    | 46                 | 76%  | 0                          |                       |                         |          |                |             |     |          |       |   |
| 3 | 8A                       | 8A        | Mixed SUR         | SUR                   | 42                 | 45   |                            | 0                     |                         |          |                | 1           |     |          |       |   |
|   |                          |           | Mixed             | Others                | 4                  |      |                            |                       |                         |          |                |             |     | 3 + 1    |       |   |
|   |                          |           | 8A Mixed          | Sub Total             | 46                 | 45   |                            | 0                     |                         |          |                | 1           |     |          |       | 1 |
|   | 8A Total                 | (Ward Loc | ation)            |                       | 46                 | 45   | 102%                       | 0                     |                         |          |                |             |     |          |       |   |
|   |                          | Sum of th | ne above          |                       | 1133               | 1218 | 93%                        | 83                    | 87%                     | 0 + 1    | 14 +           |             | + 2 | 3 + 2    | 0 + 3 |   |
|   | $\langle$                |           |                   | es, the c<br>ot too b |                    |      |                            |                       |                         |          | So m<br>overfl | any<br>ow?! |     | <b>)</b> |       | - |