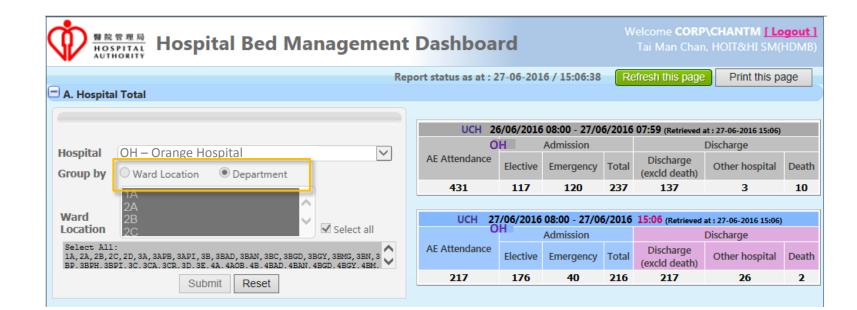

#### Welcome CORP\CHANTM [ Logout ] HOSPITAL Hospital Bed Management Dashboard Report status as at : 21-06-2016 / 10:39:52 Refresh this page Print this page A. Hospital Total 20/06/2016 08:00 - 21/06/2016 07:59 (Retrieved at : 21-06-2016 10:39) OH Admission Discharge $\sim$ Hospital OH – Orange Hospital AE Attendance Discharge Elective Emergency Total Other hospital Death Group by O Ward Location O Department (excld death) 548 448 411 27 7 245 203 OH 21/06/2016 08:00 - 21/06/2016 10:39 (Retrieved at : 21-06-2016 10:39) Admission Discharge AE Attendance Discharge Elective Emergency Total Other hospital Death (excld death) 97 79 84 13 7 1 2 Submit Reset B. The following 'by-ward analyses' are confined only to wards with IP beds (i.e. excluding wards with day beds only) [+] Expand All [+] Collapse All SUR No. of Scheduled Patient to IP Scheduled Patient to Total Overflow Ward Ward day beds Bed Ratio Sex Specialty patients IP Beds Bed Ratio Location Code MED (a)/[(b)+(c)] (a) (b) (a)/(b) (c) □ 78 7B Female SUR 37 46 Female Others 4 + 07B Female Sub Total 46 41 7B Total (Ward Location) 41 46 89% 8 A8 SUR 45 45 A8 Mixed Mixed Others 1 + 08A Mixed Sub Total 46 45 8A Total (Ward Location) 46 45 102%

# Daily meeting with senior management

| Daily meeting with<br>enior management                                                                                                                                                        |                 |
|-----------------------------------------------------------------------------------------------------------------------------------------------------------------------------------------------|-----------------|
| 09:00                                                                                                                                                                                         | Popo            |
|                                                                                                                                                                                               |                 |
| 中 R K 管理局<br>HOSPITAL<br>AUTHORITY<br>HOSPITAL                                                                                                                                                | nt Dashboard    |
| AUTHORITY                                                                                                                                                                                     |                 |
| A. Hospital Total                                                                                                                                                                             |                 |
| Hospital<br>Group by Please select hospital<br>ACH – Apple Children Hospital<br>BMC – Banana Medical Centre<br>GKH – Golden Kiwi Hospital<br>OH – Orange Hospital<br>SH – Strawberry Hospital | Select hospital |
| Submit Reset                                                                                                                                                                                  |                 |
|                                                                                                                                                                                               | 200             |
|                                                                                                                                                                                               |                 |