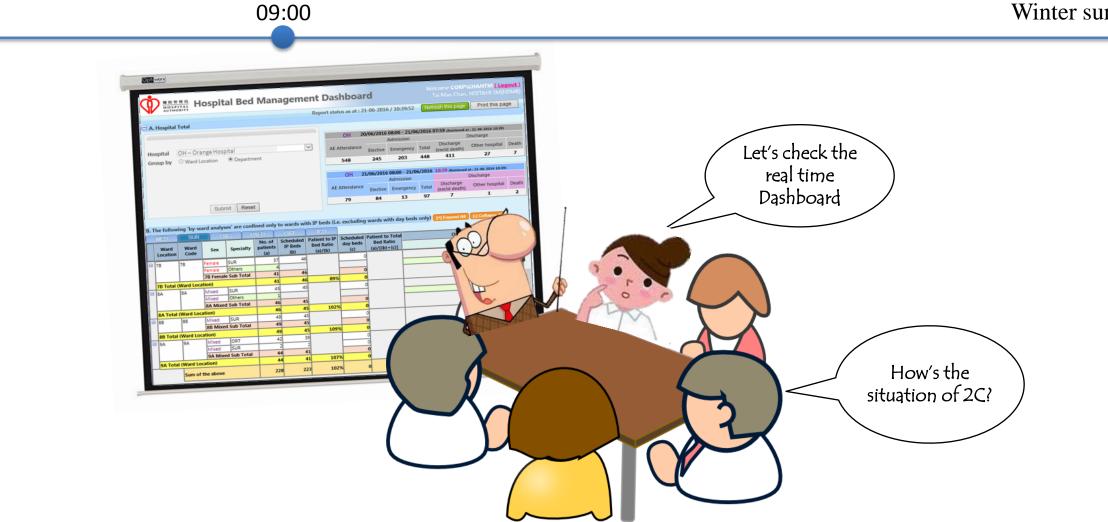

# **Daily meeting with** senior management Winter surge 09:00 Bed utilization report (as at 8:00am) 2 patients are discharged, 98% now 0

DEC

21

# Daily meeting with senior management

| Daily meeting with<br>enior management                                                                                                                                                        |                 |
|-----------------------------------------------------------------------------------------------------------------------------------------------------------------------------------------------|-----------------|
| 09:00                                                                                                                                                                                         | Popo            |
|                                                                                                                                                                                               |                 |
| 中 R K 管理局<br>HOSPITAL<br>AUTHORITY<br>HOSPITAL                                                                                                                                                | nt Dashboard    |
| AUTHORITY                                                                                                                                                                                     |                 |
| A. Hospital Total                                                                                                                                                                             |                 |
| Hospital<br>Group by Please select hospital<br>ACH – Apple Children Hospital<br>BMC – Banana Medical Centre<br>GKH – Golden Kiwi Hospital<br>OH – Orange Hospital<br>SH – Strawberry Hospital | Select hospital |
| Submit Reset                                                                                                                                                                                  |                 |
|                                                                                                                                                                                               | 200             |
|                                                                                                                                                                                               |                 |