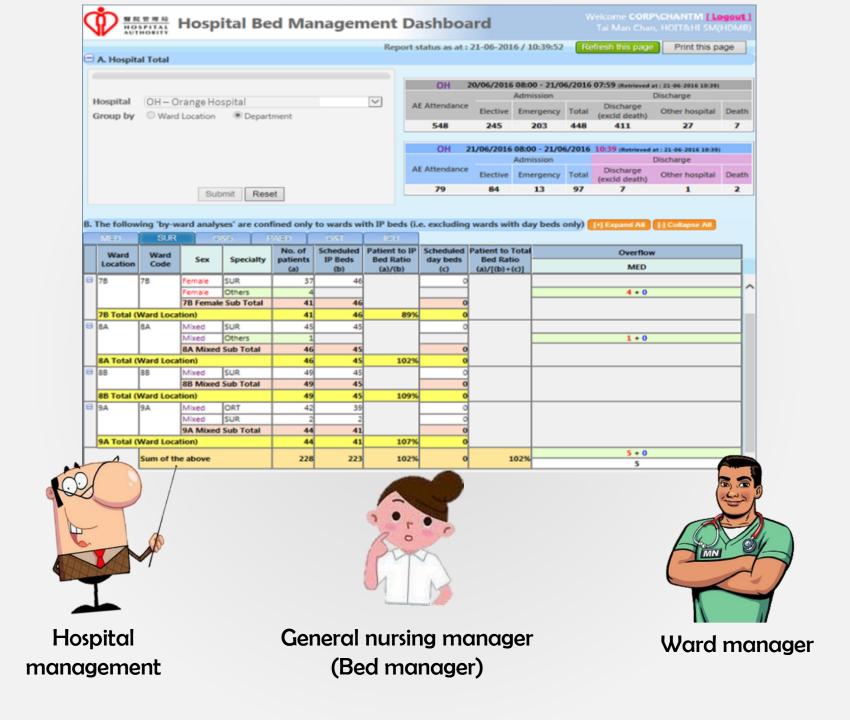

## Conclusion

- Amy
- General nursing manager
- Orange Hospital
- Need to know the full picture of hospital beds occupancy

Medical manager Surgery manager ICU manager

- Gordon
- Medical wards manager
- Orange Hospital
- In charge of all medical wards