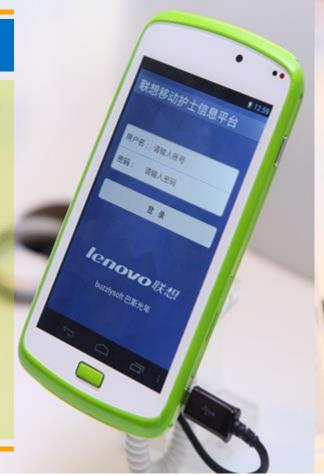

#### Innovative Nurse Phablet

The 1st 5' 'Phablet

Specific for medical

Barcode/RFID/WiFi

OEM: Lenovo + Neusoft

**EMR** Integration

Upgrading to 4G/LET