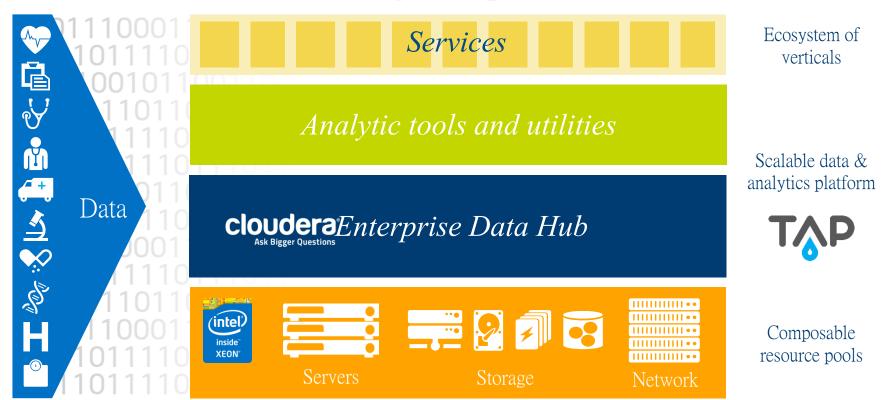

#### The big data platform

\*Other names and brands may be claimed as the property of others.