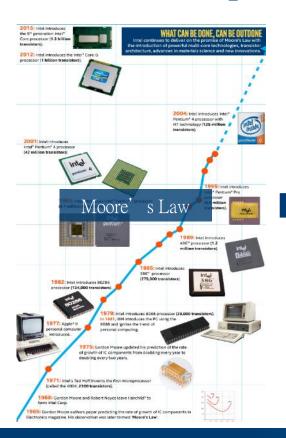

### Fission development of technologies sets the stage

More Computing

**Greater Storage** 

Fast Bandwidth

Smaller Physical Size

Intelligent Software

Lower Price