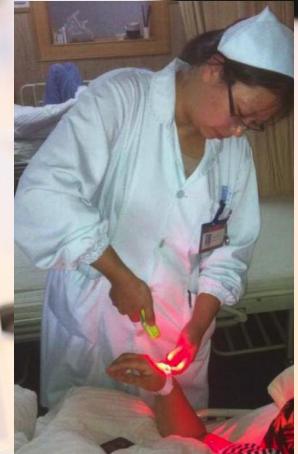

#### Innovative Nurse Phablet

The 1st 5' 'Phablet

Specific for medical

Barcode/RFID/WiFi

OEM: Lenovo + Neusoft

**EMR** Integration

Upgrading to 4G/LET