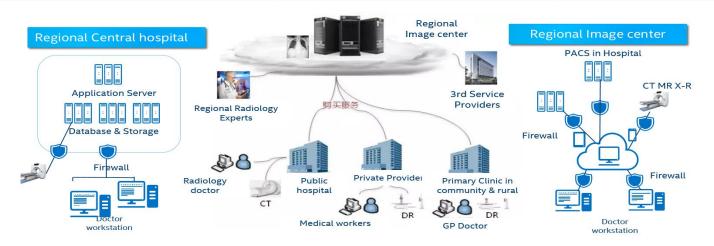

#### Intel Primary Clinic Cloud Image Solution

#### Government Clinics Citizens

- Provincial cloud platform serve all clinics, centralized data aggregation;
- Easy, secure and quick scale out business development and management;
- Reduce the cost on deployment and maintenance >30%
- Strengthen government supervision and coordination functions

- Open-stack and cloud management by Intel, clinicians easy to access and customize
- Through data exchange through cloud, easy to get support from hospitals;
- No need data center on each clinic, improve incomes to all

- Explore personal medical record even through different clinics;
- Diagnosis in primary clinics but support by hospital through cloud
- Decrease long period to visit hospital and satisfy for Clinic doctor proactive knowing historical data

Open Stack Cloud Architect